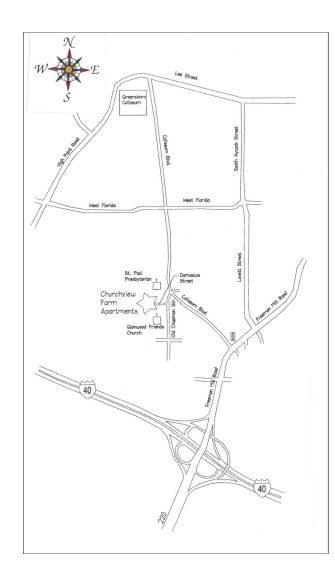

## **Churchview Farm**

Churchview Farm is a new well designed energy efficient apartment community for seniors located in an ideal setting in the Glenwood area of Greensboro. Situated in a quiet neighborhood, the property is a short drive to City Center and enjoys a close proximity to shopping, banking, services, restaurants, churches, major highways, a city park and the Greensboro Coliseum.