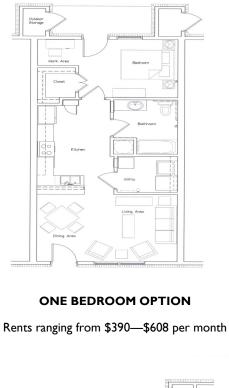

Churchview Farm is comprised of 60 one-bedroom and 8 twobedroom beautiful craftsman styled apartments. All buildings are age friendly and offer ground-level nonambulatory access and a variety of security features. Each apartment possesses its own highly efficient energy star heating and air conditioning system and personal patio space with storage. Kitchens are fully equipped with range, refrigerator, dishwasher and washer/dryer connections.