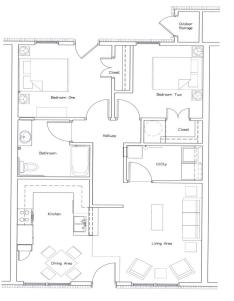

TWO BEDROOM OPTION

Beacon Management Corp.

408 Battleground Avenue

Greensboro, NC 27401

(336) 545-9000

Churchview Farm is comprised of 60 one-bedroom and 8 twobedroom beautiful craftsman styled apartments. All buildings are age friendly and offer ground-level nonambulatory access and a variety of security features. Each apartment possesses its own highly efficient energy star heating and air conditioning system and personal patio space with storage. Kitchens are fully equipped with range, refrigerator, dishwasher and washer/dryer connections.